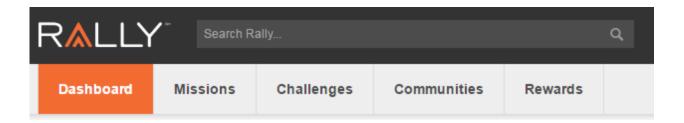

# Components of the Rally HealthyRewards Program:

**Dashboard** – displays your Rally Age, rewards earned and any missions, challenges, or online communities you are participating in

**Missions** – shows all the missions you have joined; also shows all the missions available. You can join multiple missions at the same time. Missions are 4 weeks long and require checking in several times a week for 4 weeks. Complete 3 to earn \$145. You can complete them all at the same time or separately.

**Challenges** – lists all the challenges with start dates, length and descriptions. Challenges are step-based (i.e. walking or running) and last for 3, 5, 7, or 14 days. They require that you reach a milestone (2.5 miles per day) to earn the rewards. You can earn \$15 per month for a total of \$180 for the year.

**Communities** – displays any communities you have joined; also shows all communities that are available. Communities are online discussions.

**Rewards** – indicates how many coins and credits your have earned. Coins can be donated to a charity; Credits can be redeemed for gift cards.