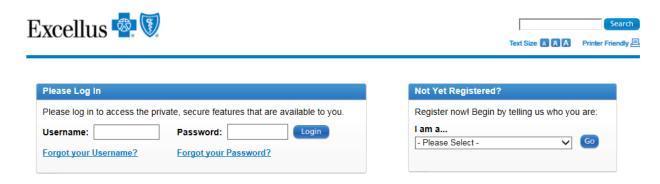

### **Getting Started**

1. Create an account with Excellus BCBS (or log-in if you already have one).

Go to <a href="https://www.ExcellusBCBS.com/HealthyRewards">www.ExcellusBCBS.com/HealthyRewards</a> to log-in or register for an account. You will need your Excellus member card to register for an account.