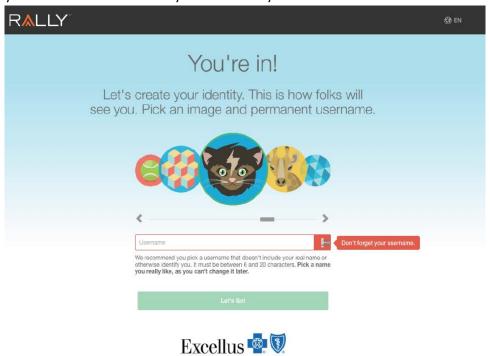

### 3. Choose an avatar and username

You can change your avatar later but you will not be able to change your username, so make sure you love it! We recommend you do not use your real name.